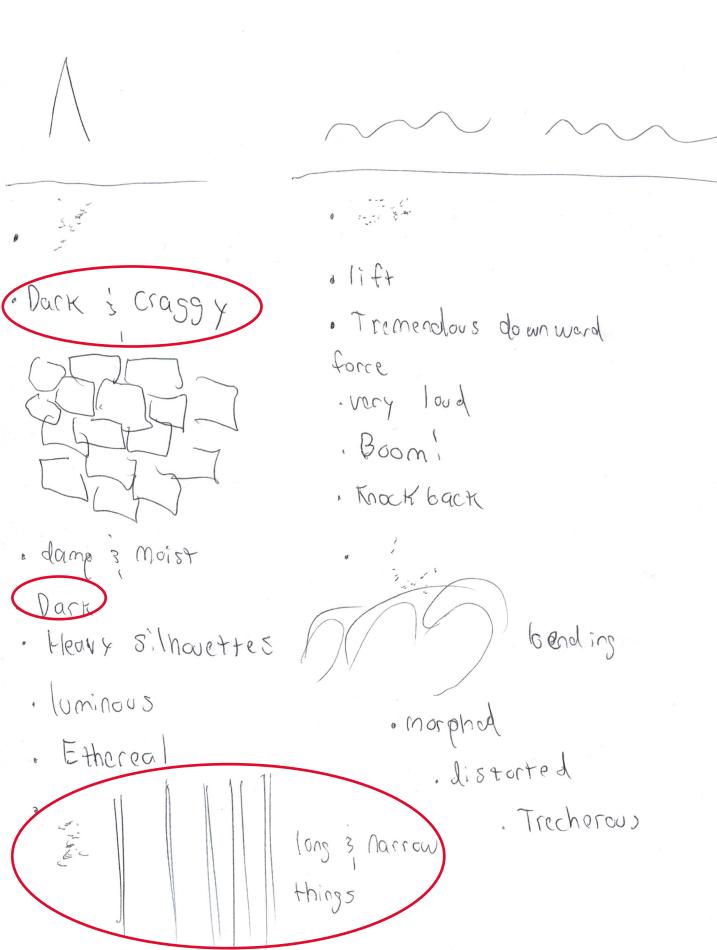

1186-435 A: pour cp-risht, down-left curve rish + · Hard · Pointy B: Mountain Cramped feeling Easy to slip · Narrow througthe cractes . cold · Mois + · Obstruction · Cramped · Noisy ( wooshing sound) · Juxtapositim · Howling between glowing · luminous with heary casted Shadows light and darkness Small, subtle thing of interes T · Underneath · Focked away, cast to miss 18054 between Subtle AoL: Care Is: Care because De I got the impression of something rocky, reverberating, luminous, moist, and cramped.