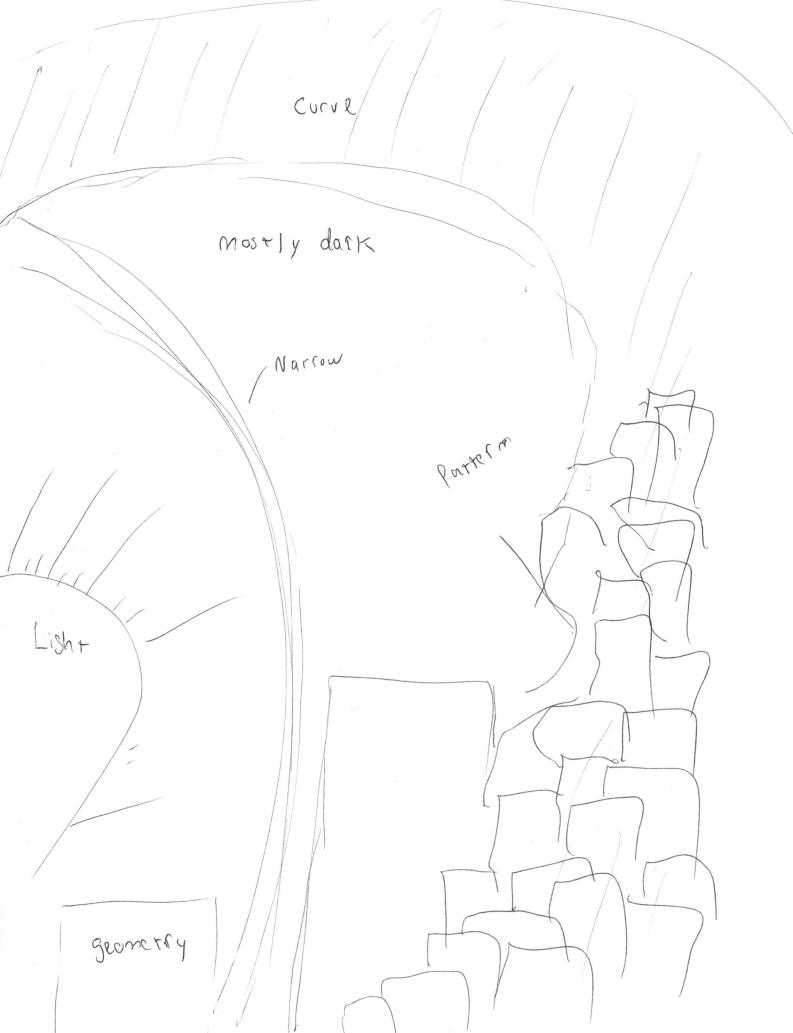

1186-435 A: pour cp-risht, down-left curve rish + · Hard · Pointy B: Mountain Cramped feeling Easy to slip · Narrow througthe cractes . cold · Mois + · Obstruction · Cramped · Noisy ( wooshing sound) · Juxtapositim · Howling between glowing · luminous with heary casted Shadows light and darkness Small, subtle thing of interes T · Underneath · Focked away, cast to miss 18054 between Subtle AoL: Care Is: Care because De I got the impression of something rocky, reverberating, luminous, moist, and cramped.